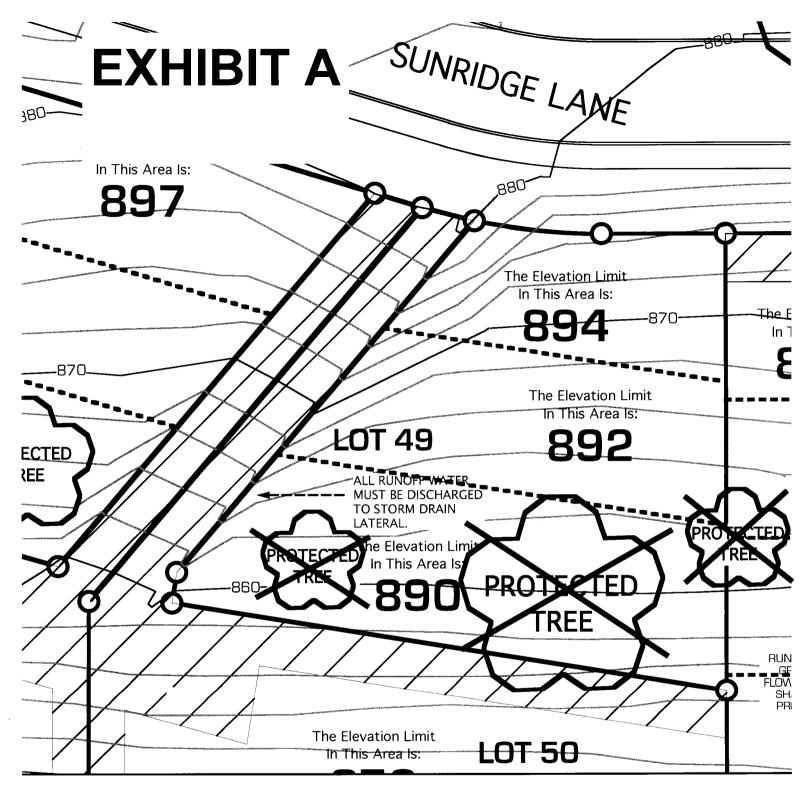

The Protected Trees identified with "X" marks on the Individual Lot Map for Lot 49 attached hereto as Exhibit A may be removed and not replaced.

3 Dated this day of September, 2021 by the DECLARANT:

LOOKOUT POINT LLC, by Mia Nelson, Manager

## INDIVIDUAL LOT MAP SUNRIDGE SUBDIVISION LOT 49 SCALE: 1" = 20'VERIFY ALL CONTOUR LOCATIONS. ACCURACY IS NOT GUARANTEED.

Produced using RLID (www.rlid.org) on 11/28/2021 at 3:07 PM